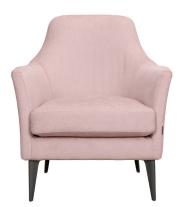

## Dione

# Product information

## Configuration

Armchair W • D • H\* 70x78x83 cm Seat Height • Seat Depth : 43x55 cm 0.39 m³ Weight: 20 kg Legs: 4