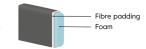

## Foam soft (Comfort EU)

Seat
Cold foam covered with fibre padding.

The inner core is cold foam covered with fibre padding.