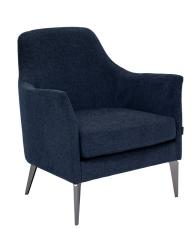

## Dione

# Product information

## Configuration

Armchair W • D • H\* 70x78x83 cm Seat Height • Seat Depth : 43x55 cm 0.39 m³ Weight: 20 kg Legs: 4