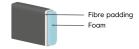

## Foam soft (Comfort EU)

Seat
Cold foam covered with fibre padding.

The inner core is cold foam covered with fibre padding.