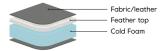

### Feather soft (Comfort C2)

Seat Cold foam with a feather top.

Back
The inner core is cold foam covered with fibre padding.