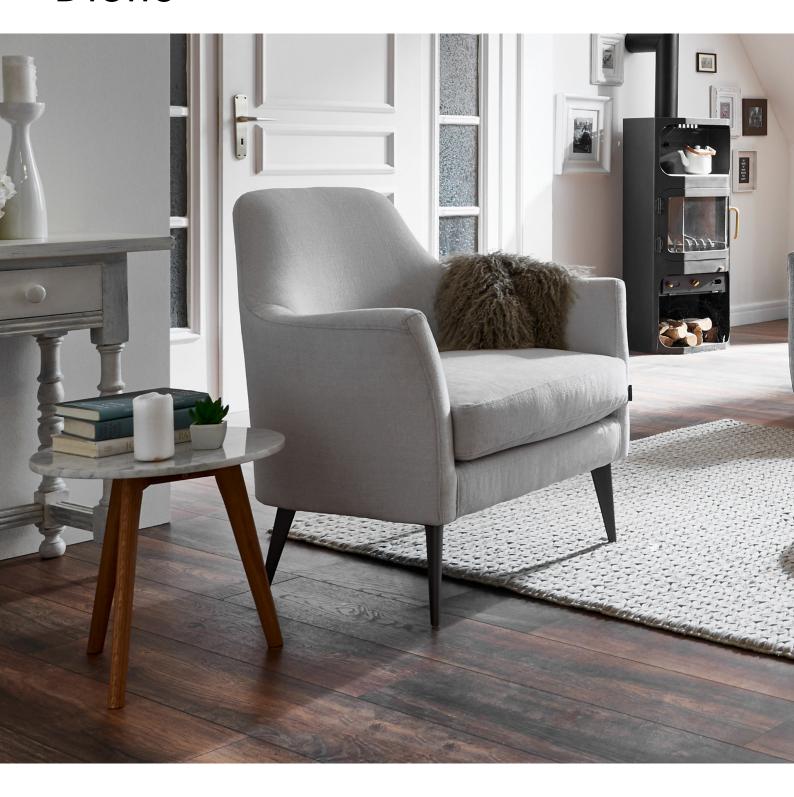

## Dione

## Configuration

Armchair W • D • H\* 70x78x83 cm Seat Height • Seat Depth : 43x55 cm 0.39 m³ Weight: 20 kg Legs: 4